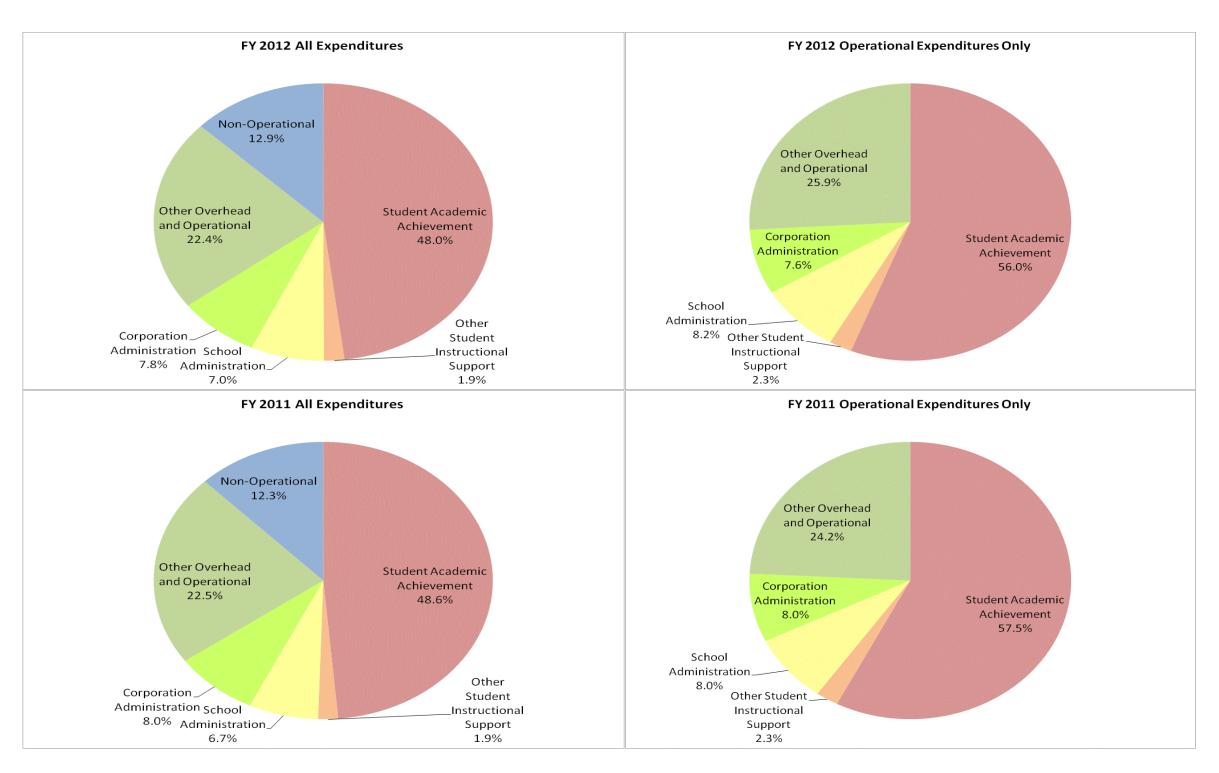

## North Miami Community Schools (5620)

|                                | FY06 % of Total |       | FY09 % of Total |       | FY11 % of Total |       | FY12 % of Total |       |
|--------------------------------|-----------------|-------|-----------------|-------|-----------------|-------|-----------------|-------|
| Student Instructional Category | FY 2006         | Exp   | FY 2009         | Exp   | FY 2011         | Exp   | FY 2012         | Exp   |
| Student Academic Achievement   | \$5,745,977     | 49.9% | \$5,047,622     | 52.8% | \$4,789,362     | 48.6% | \$4,512,324     | 48.0% |
| Student Instructional Support  | \$749,991       | 6.5%  | \$812,532       | 8.5%  | \$844,086       | 8.6%  | \$842,976       | 9.0%  |
| Overhead and Operational       | \$3,120,319     | 27.1% | \$2,447,840     | 25.6% | \$3,007,682     | 30.5% | \$2,836,778     | 30.2% |
| Nonoperational                 | \$1,900,247     | 16.5% | \$1,259,938     | 13.2% | \$1,215,789     | 12.3% | \$1,209,330     | 12.9% |
| Grand Total                    | \$11,516,534    |       | \$9,567,933     |       | \$9,856,918     |       | \$9,401,408     |       |